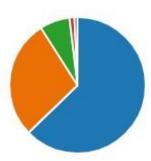

# 4. I enjoy learning at shool

## More Details

## 1 Insights

- Strongly agree- all of the time 126
- Agree- most of the time 86
- Neither agree or disagree- so... 37
- Disagree- almost never 5
- Strongly disagree- never 12