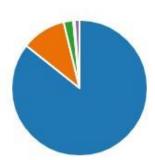

 My school encourages me to respect people from other backgrounds and to treat everyone equally

 More Details
 ☑ Insights

 Strongly agree- all of the time
 228

 Agree- most of the time
 28

 Neither agree or disagree- so...
 6

 Disagree- almost never
 1

 Strongly disagree- never
 3

15. My school provides me with information about my next steps (moving year group or key stage)

 More Details
 ♠ Insights

 ● Strongly agree- all of the time
 167