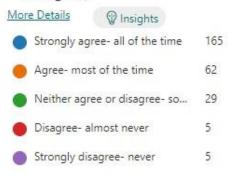

# 8. The behaviour around the school of other children is good

#### More Details

- Strongly agree- all of the time
   66
- Agree- most of the time 115
- Neither agree or disagree- so... 62
- Disagree- almost never 14
- Strongly disagree- never 9