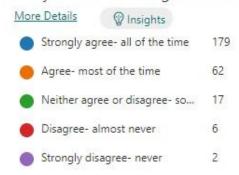

# 7. The behaviour of other children in my lessons is good

74

## More Details

## 1 Insights

- Strongly agree- all of the time
- Agree- most of the time 110
- Neither agree or disagree- so... 61
- Disagree- almost never 1-
- Strongly disagree- never 7