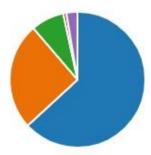

# 7. The behaviour of other children in my lessons is good

74

## More Details

## 1 Insights

- Strongly agree- all of the time
- Agree- most of the time 110
- Neither agree or disagree- so... 61
- Disagree- almost never 1-
- Strongly disagree- never 7