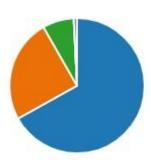

# 1. I enjoy School

## More Details

1 Insights

- Strongly agree- all of the time 131
- Agree-most of the time 83
- Niether Agree or disagree- so... 37
- Disagree- almost never 8
- Strongly disagree- never 7