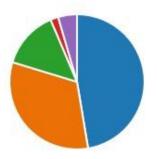

# 2. Teachers help me to do my best

## More Details

(2) Insights

- Strongly agree- all of the time 171
- Agree- most of the time 7
- Neither agree or disagree- so... 13
- Disagree- almost never 4
- Strongly disagree- never 2