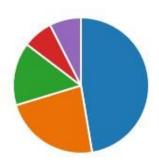

# 8. The behaviour around the school of other children is good

#### More Details

- Strongly agree- all of the time
   66
- Agree- most of the time 115
- Neither agree or disagree- so... 62
- Disagree- almost never 14
- Strongly disagree- never 9