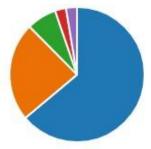

# 2. Teachers help me to do my best

## More Details

(2) Insights

- Strongly agree- all of the time 171
- Agree- most of the time 7
- Neither agree or disagree- so... 13
- Disagree- almost never 4
- Strongly disagree- never 2