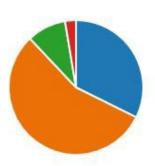

# 8. The behaviour around the school of other children is good

#### More Details

- Strongly agree- all of the time
   66
- Agree- most of the time 115
- Neither agree or disagree- so... 62
- Disagree- almost never 14
- Strongly disagree- never 9