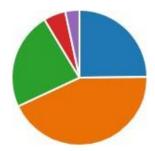

# 7. The behaviour of other children in my lessons is good

74

## More Details

## 1 Insights

- Strongly agree- all of the time
- Agree- most of the time 110
- Neither agree or disagree- so... 61
- Disagree- almost never 1-
- Strongly disagree- never 7