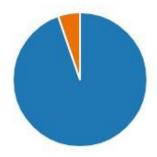

 My school encourages me to respect people from other backgrounds and to treat everyone equally

 More Details
 ☑ Insights

 Strongly agree- all of the time
 228

 Agree- most of the time
 28

 Neither agree or disagree- so...
 6

 Disagree- almost never
 1

 Strongly disagree- never
 3

15. My school provides me with information about my next steps (moving year group or key stage)

 More Details
 ♠ Insights

 ● Strongly agree- all of the time
 167