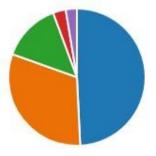

# 1. I enjoy School

## More Details

1 Insights

- Strongly agree- all of the time 131
- Agree-most of the time 83
- Niether Agree or disagree- so... 37
- Disagree- almost never 8
- Strongly disagree- never 7