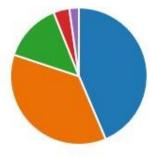

# 4. I enjoy learning at shool

## More Details

## 1 Insights

- Strongly agree- all of the time 126
- Agree- most of the time 86
- Neither agree or disagree- so... 37
- Disagree- almost never 5
- Strongly disagree- never 12