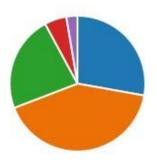

# 8. The behaviour around the school of other children is good

#### More Details

- Strongly agree- all of the time
   66
- Agree- most of the time 115
- Neither agree or disagree- so... 62
- Disagree- almost never 14
- Strongly disagree- never 9