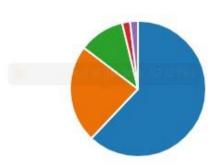

# 1. I enjoy School

## More Details

1 Insights

- Strongly agree- all of the time 131
- Agree-most of the time 83
- Niether Agree or disagree- so... 37
- Disagree- almost never 8
- Strongly disagree- never 7