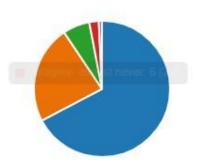

# 8. The behaviour around the school of other children is good

#### More Details

- Strongly agree- all of the time
   66
- Agree- most of the time 115
- Neither agree or disagree- so... 62
- Disagree- almost never 14
- Strongly disagree- never 9