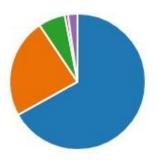

# 2. Teachers help me to do my best

## More Details

(2) Insights

- Strongly agree- all of the time 171
- Agree- most of the time 7
- Neither agree or disagree- so... 13
- Disagree- almost never 4
- Strongly disagree- never 2